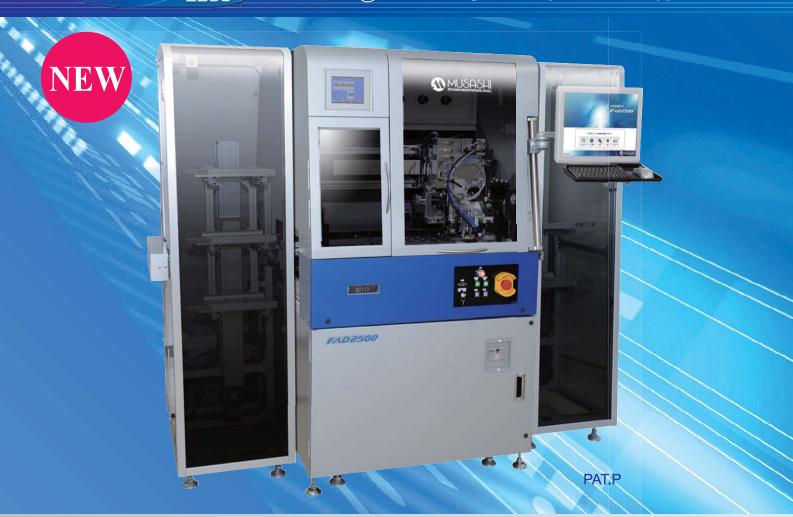

### **Fully Automated Dispenser**

# DISPENS MASTER SERIES F/ID®2500

## Long-awaited upgrade of best seller machine

Significantly advanced performance and functions! 2200

500 2300

- (1) Achieved the twofold increase of productivity
- (2) Automatic dispensing volume management system installed
- (3) Outstanding versatility for various applications

#### Features

- **■** Express JET Function: Non-stop continuous motion for high throughput with high yield
- D.V.M (Dispensing Volume Management) Function: Automatic compensation to keep dispensing volume constant through the time
- M.C.D (Multi Cycle Dispensing) Function: Compose "Leaf Line" dispensing pattern for UF process to prevent Void generation

#### **Specifications**

| Application         |                 | Underfilling, dam dispensing, encapsulation, small volume point dispensing |
|---------------------|-----------------|----------------------------------------------------------------------------|
| Application scope   |                 | (W)330×(D)250mm                                                            |
| Max. feeding speed  |                 | XY axis: 1,000mm/s                                                         |
|                     |                 | Z axis : 500mm/s                                                           |
| Power supply        |                 | 200V Single phase                                                          |
| Power consumption   |                 | 30A Max (Non Contact Heater 50A)                                           |
| External dimensions | (Main Body)     | (W)900×(D)1,250×(H)1,650mm *2 stage                                        |
|                     | (LD/UL include) | (W)1,950×(D)1,250×(H)1,650mm                                               |
| Weight              | (Main Body)     | 600kg                                                                      |
|                     | (LD/UL)         | 90kg each                                                                  |