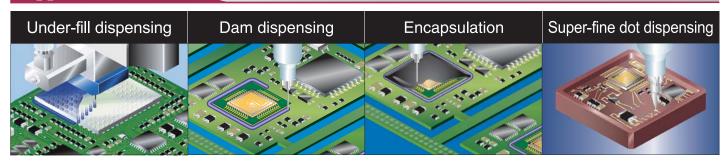

### **Fully Automated Dispenser**

# DISPENS MASTER SERIES F/ID®2500

## Long-awaited upgrade of best seller machine

Significantly advanced performance and functions! 2200

500 2300

- (1) Achieved the twofold increase of productivity
- (2) Automatic dispensing volume management system installed
- (3) Outstanding versatility for various applications



**Dispenser** lineup









Super ECMII

Aero Jet MPP-1 **SCREW MASTER® 2** 

#### **Applications**



#### Features

- **■** Express JET Function: Non-stop continuous motion for high throughput with high yield
- D.V.M (Dispensing Volume Management) Function: Automatic compensation to keep dispensing volume constant through the time
- M.C.D (Multi Cycle Dispensing) Function: Compose "Leaf Line" dispensing pattern for UF process to prevent Void generation

#### **Specifications**

| Application         |                 | Underfilling, dam dispensing, encapsulation, small volume point dispensing |
|---------------------|-----------------|----------------------------------------------------------------------------|
| Application scope   |                 | (W)330×(D)250mm                                                            |
| Max. feeding speed  |                 | XY axis: 1,000mm/