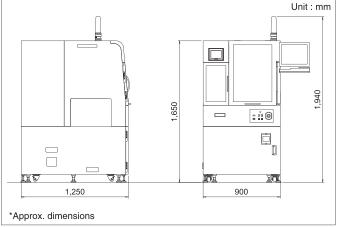

# **External dimensions**

<sup>\*</sup> Specification and exterior are subject to change for machine improvement without notice.

EUROPE GMBH

KOREA., LTD.

MUSASHI ENGINEERING

#### **Specifications**

| Application         |                 | Underfilling, dam dispensing, encapsulation, small volume point dispensing |
|---------------------|-----------------|----------------------------------------------------------------------------|
| Application scope   |                 | (W)330×(D)250mm                                                            |
| Max. feeding speed  |                 | XY axis: 1,000mm/s                                                         |
|                     |                 | Z axis : 500mm/s                                                           |
| Power supply        |                 | 200V Single phase                                                          |
| Power consumption   |                 | 30A Max (Non Contact Heater 50A)                                           |
| External dimensions | (Main Body)     | (W)900×(D)1,250×(H)1,650mm *2 stage                                        |
|                     | (LD/UL include) | (W)1,950×(D)1,250×(H)1,650mm                                               |
| Weight              | (Main Body)     | 600kg                                                                      |
|                     | (LD/UL)         | 90kg each                                                                  |