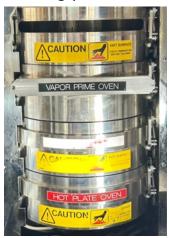

## (2) Heating plate (double chamber)

(3)Cooling plate (one set)

(4) Photoresist/coater: 2 (inches) Kit: Cybor pump and kit controller