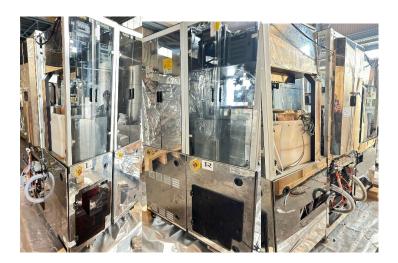

# SUSS MICROTEC ACS200 COATER

The Karl Suss ACS 200 includes

ACS200 Coater

### Suss MicroTec ACS200 Coater (No. 6303)

The Karl Suss ACS 200 includes:

Model: 200AA129

### - Gencobot 8/3L wafer handling robot

Configuration: DEV Track 8"

(1)Quantity: 2 coating machines (double chamber)