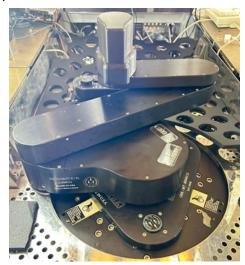

### - Gencobot 8/3L wafer handling robot

Configuration: DEV Track 8"

(1)Quantity: 2 coating machines (double chamber)

### (6) Gen-mark robot