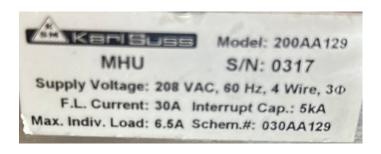

### Suss MicroTec ACS200 Coater (No. 6303)

The Karl Suss ACS 200 includes:

Model: 200AA129

## (7) Automatic supply system for solvent and developer: None

Power supply: 208 V, 3 phase, AC transformer:

Operation until 2024/11/15, complete equipment, no missing parts