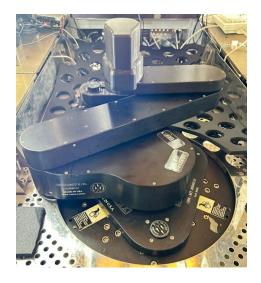

### - Gencobot 8/3L wafer handling robot

Configuration: DEV Track 8"

(1)Quantity: 2 coating machines (double chamber)

### (6) Gen-mark robot