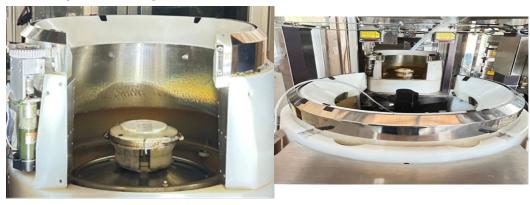

# SUSS MICROTEC ACS200 COATER

The Karl Suss ACS 200 includes

ACS200 Coater

### Suss MicroTec ACS200 Coater (No. 6303)

The Karl Suss ACS 200 includes:

Model: 200AA129

### - Gencobot 8/3L wafer handling robot

Configuration: DEV Track 8"

(1)Quantity: 2 coating machines (double chamber)