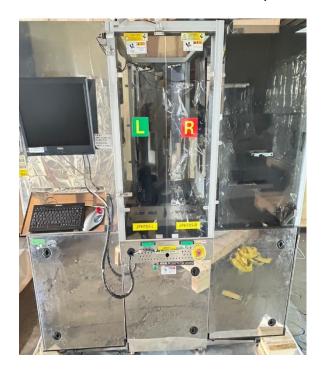

# SUSS MICROTEC ACS200 COATER

The Karl Suss ACS 200 includes

ACS200 Coater

### Suss MicroTec ACS200 Coater (No. 6303)

The Karl Suss ACS 200 includes:

Model: 200AA129

### - Gencobot 8/3L wafer handling robot

Configuration: DEV Track 8"

(1)Quantity: 2 coating machines (double chamber)